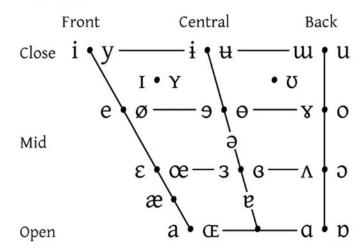

ΟI         | οι    | boy, void, coin             |
| MOUTH   | au         | aυ    | pouch, noun, crowd, flower  |
| NEAR    | ıə         | ir    | beer, pier, fierce, serious |
| SQUARE  | eə         | εr    | care, air, wear, Mary       |
| START   | a:         | ar    | far, sharp, farm, safari    |
| NORTH   | <b>ɔ</b> ː | or    | war, storm, for, aural      |
| FORCE   | <b>ɔ</b> ː | or    | floor, coarse, ore, oral    |
| CURE    | ບອ         | υr    | poor, tour, fury            |

<sup>\*</sup> not followed by /r/

## Weak vowels

Keyword Example words

|                | Emailipie words       |
|----------------|-----------------------|
| happY          | silly, Tony, merry    |
| <i>lett</i> ER | beggar, martyr, visor |
| commA          | China, sofa           |



## **VOWELS**



Vowels at right & left of bullets are rounded & unrounded.