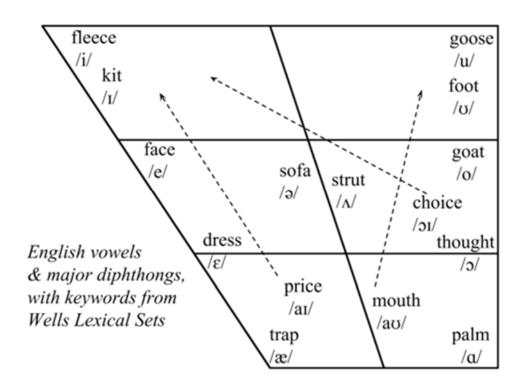

## Lexical sets, as defined in Wells (1982)

Keyword RP GenAm Example words

| Keyword | RP         | GenAm | Example words               |
|---------|------------|-------|-----------------------------|
| KIT     | I          | I     | ship, rip, dim, spirit      |
| DRESS   | e          | ε     | step, ebb, hem, terror      |
| TRAP    | æ          | æ     | bad, cab, ham, arrow        |
| LOT     | υ          | a     | stop, rob, swan             |
| STRUT   | Λ          | Λ     | cub, rub, hum               |
| FOOT    | υ          | υ     | full, look, could           |
| BATH    | a:         | æ     | staff, clasp, dance         |
| CLOTH   | v          | э     | cough, long, origin         |
| NURSE   | 3:         | зr    | burt, term, work            |
| FLEECE  | i:         | i     | seed, key, seize            |
| FACE    | eı         | eı    | weight, rein, steak         |
| PALM    | a:         | a*    | calm, bra, father           |
| THOUGHT | <b>ɔ</b> ː | ე*    | taut, hawk, broad           |
| GOAT    | อบ         | OΩ    | soap, soul, home            |
| GOOSE   | u:         | u     | who, group, few             |
| PRICE   | aı         | aı    | ripe, tribe, aisle, choir   |
| CHOICE  | ΟI         | οι    | boy, void, coin             |
| MOUTH   | au         | aυ    | pouch, noun, crowd, flower  |
| NEAR    | ıə         | ir    | beer, pier, fierce, serious |
| SQUARE  | eə         | εr    | care, air, wear, Mary       |
| START   | a:         | ar    | far, sharp, farm, safari    |
| NORTH   | <b>ɔ</b> ː | or    | war, storm, for, aural      |
| FORCE   | <b>ɔ</b> ː | or    | floor, coarse, ore, oral    |
| CURE    | ບອ         | υr    | poor, tour, fury            |

<sup>\*</sup> not followed by /r/

## Weak vowels

Keyword Example words

|                | Emailipie words       |
|----------------|-----------------------|
| happY          | silly, Tony, merry    |
| <i>lett</i> ER | beggar, martyr, visor |
| commA          | China, sofa           |